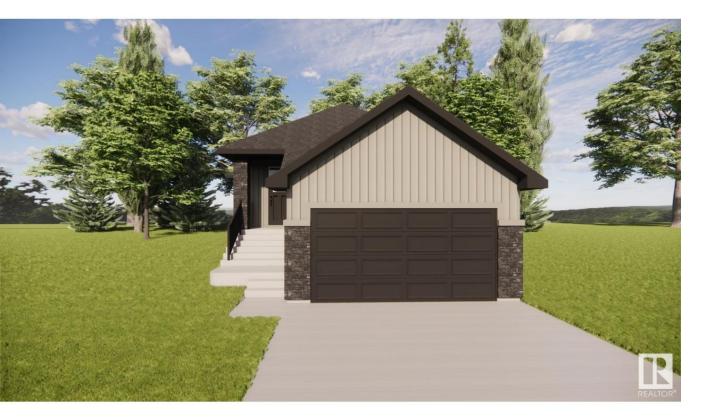

## Morinville Alberta

Built by ATTESA Homes, this 1,235 sq. ft. bungalow in Westwinds, Morinville offers a perfect blend of modern style and functionality. Located on a pie-shaped lot, this home is just steps from St. Kateri Tekakwitha Academy, providing convenience for families. The open-concept main floor is designed for comfortable living with ample storage and a spacious layout. The primary suite features a double vanity ensuite, adding a touch of luxury. A double-attached garage provides plenty of room for parking and storage. Thoughtfully designed and well-located, this home is ideal for those seeking quality craftsmanship and easy living. Photos and renderings are for illustration purposes only and may not reflect the final design. (id:6769)