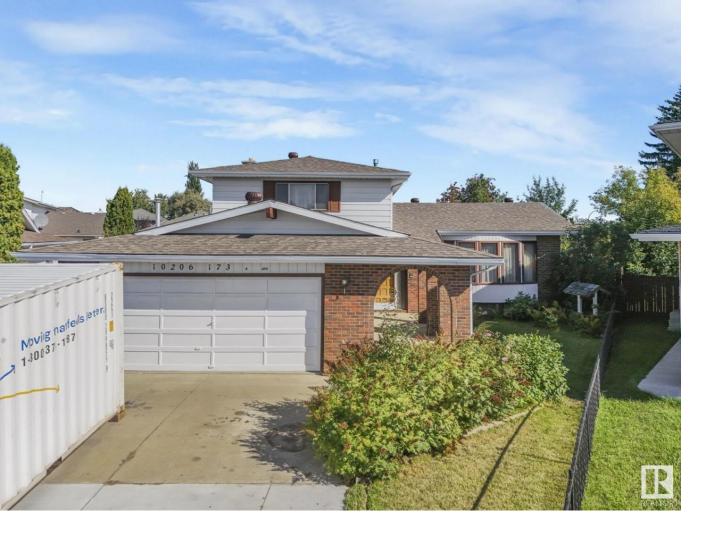

## Edmonton Alberta

In the HEART OF BATURYN, this ORIGINAL 2227 S/F Home sits on a MASSIVE PIE SHAPED LOT with Mature Tress and PRIVACY for entertaining friends and family. A BRIGHT FOYER leads you to the main floor where there is a bedroom, laundry room, access to the DOUBLE ATTACHED GARAGE, half bath and Family Room with a cozy BRICK FACING FIREPLACE. The second level has a BRIGHT living room, FORMAL DINING ROOM, KITCHEN, overlooking the family room and patio doors leading to the SUNROOM. Upstairs has a SIZEABLE PRIMARY ROOM with a 2 pc. ENSUITE, 2 more ROOMY BEDROOMS, and a 5 Pc. main bathroom. The basement with 2 more levels is wide open with a FINISHED SECOND Family Room and more to space to make your own! (id:6769)