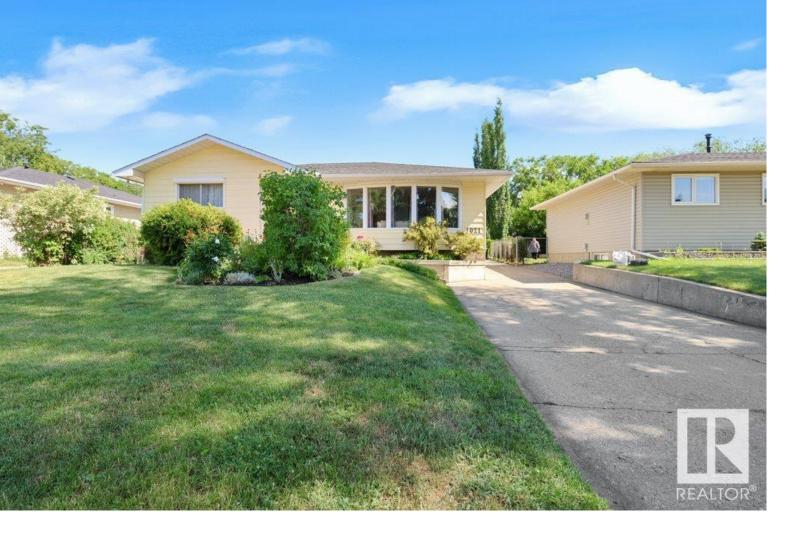

## Sherwood Park Alberta

Beautiful 1200+ sq ft bungalow in Westboro! Exceptionally well kept home on quiet crescent. Loads of upgrades including hardwood flooring through main floor, new baseboards casings & newer colonial doors. Huge LR with large bay window. Formal DR. Large kitchen with French door to basement. 3 spacious bds up & a 4th down including huge primary bd with full wall of built-in custom closet organizers with pull-outs plus an enuite. 2 full baths have been recently renovated with new fixtures & ceramics, deep soaker tubs & heated floor on the MF bath. Basement is recently updated with new drywall ceiling with recessed LED lighting and luxury vinyl plank flooring. Spacious FR with modern electric fireplace. Electrical panel has been upgraded and new aqua-pex water lines installed. Backyard oasis includes a beautiful pond feature with water fall & bridge plus patio with gazebo. Newer 60 gal hot water tank. Shingles in 2022. Oversized dbl garage built in 2004 is 27x22, insulated & roughed in for furnace. (id:6769)