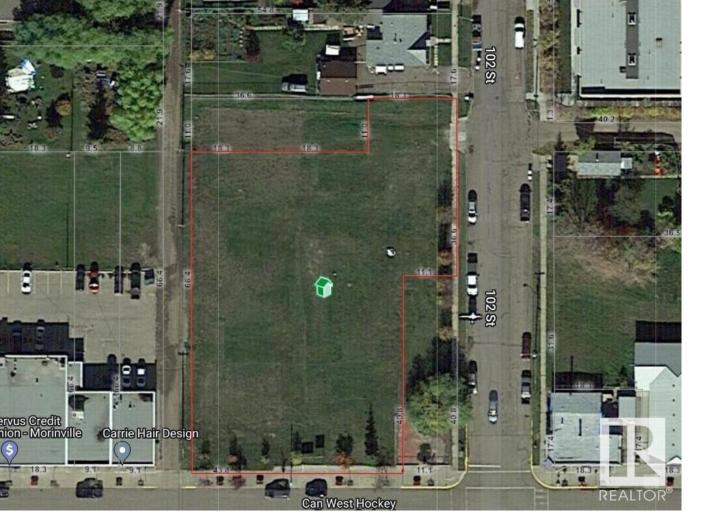

## Morinville Alberta

LOCATION, LOCATION, LOCATION. Located in the heart of DOWNTOWN MORINVILLE this commercially zoned property features almost 1 ACRE OF PRIME DEVELOPMENT LAND. This property is currently divided into 3 lots with the ability to be combined into one larger 41,500 sqft site. It is perfect opportunity for office, retail, hospitality, medical, recreational and much more. ALL THE GEOTECHNICAL IS COMPLETED and plans are available for office complex. Position yourself for the future as Morinville grows you will be ready. (id:6769)