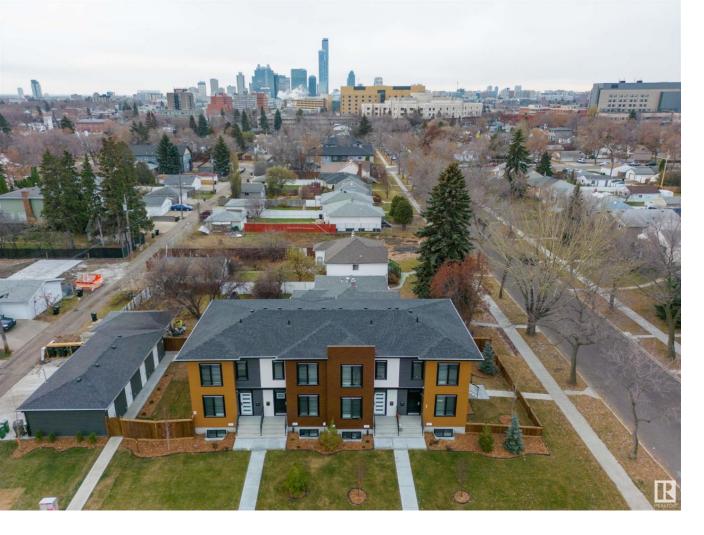

## Edmonton Alberta

\$1.850.000

Welcome to this great investment property in the community of the Spruce Avenue. Look no further than this brand new 4PLEX with 4 legal basement suites. Each townhome features a 3BR/2.5BA upper suite and 1BR/1BA basement. Each of the 8 units has separate entrances, allowing for the privacy and independence of all tenants. Modern finishes throughout, incl. quartz countertops, s/s appliances, in-suite laundry & 9 ceilings on the main floor and in the basement. The property comes fully fenced & landscaped, featuring 4 single garages & a full parking pad for additional parking. This property offers a steady stream of rental income and the potential for long-term appreciation. Tucked away on a quiet street, this is great for a variety of tenants, and within walking distance of the Royal Alex and Glenrose hospitals, NAIT, LRT and buses, schools, Kingsway Mall, plus quick access to universities, downtown, and the Yellowhead. (id:6769)