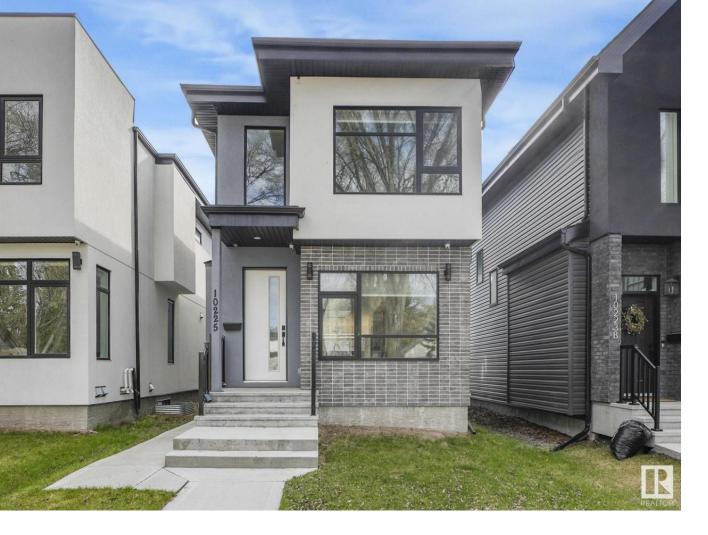

## Edmonton Alberta

\$719,900

Welcome home to this CUSTOM BUILT 2-storey in the desirable Grovenor neighborhood. This stunning luxury infill features 4 BEDROOMS & 3.5 BATHROOMS including a full LEGAL SUITE in the basement. The spacious and inviting main floor offers an abundance of natural light through the large windows. Living room features an electric fireplace providing a great space to relax and unwind. Gourmet kitchen features SS appliances including gas cooktop & beautiful quartz counters with waterfall island which leads to spacious dining area large enough to host dinner parties. Upper level features UPSTAIRS LAUNDRY, Primary Suite with huge walk-in closet & stunning 5 pc. spa-like ensuite, 2 more spacious bedrooms, & full 4pc bathroom. Finished basement w/ SEPARATE ENTRANCE leads to the 1 Bedroom legal suite providing a great income opportunity. Yard is fully landscaped with DOUBLE DETACHED garage. Minutes away from River Valley, restaurants, downtown, shopping, schools, & future LRT. MUST SEE! \*Some photos virtually staged. (id:6769)