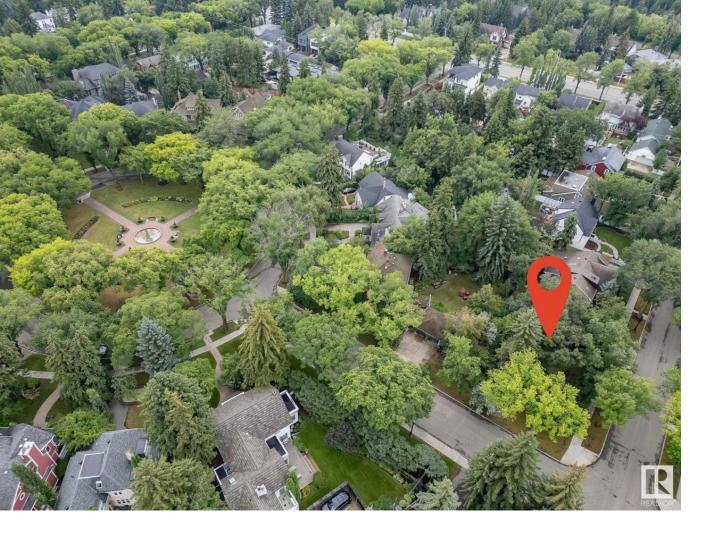

## Edmonton Alberta \$824,999

Very rare opportunity to build your dream home in the prestigious Neighborhood of Glenora, situated on the corner of 102 Ave & 134 St with a view of Alexander circle & a 2-minute walk to the fountain! This lot has no demolition required, build your dream home on this absolutely stunning and extremely rare lot that sides lush trees for extreme privacy mature trees for a relaxing backyard to entertain. Located within the Glenora school district and close to all Community amenities. Brand new pickle ball courts, Skating rinks, Tennis Courts and Outdoor community garden and gym. Steps away to the future 142ST/Glenora LRT Station, West Block project, short walk to Vies for Pies/Columbian Coffee and the 133 St Glenora LRT Station. (id:6769)