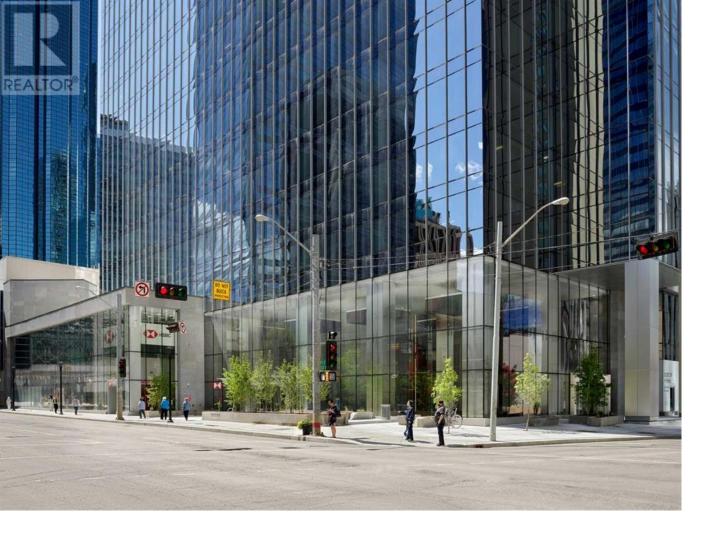

## 10250 101 Street Edmonton Alberta

\$23

Interior Retail Space. Can Be Demised To 2 Or 3 Units Between 750 Sq.ft. To 1,500 Sq.ft. HSBC Place is a completely transformed class "A" office building located on the corner of 103rd Avenue and 101st Street. The building boasts a triple-glazed curtain wall system, floor to ceiling view glass in the office area, new mechanical and electrical systems, and a revitalized 2-storey lobby. HSBC Place is LEED(R) Gold certified and built to the WELL(R) CORE and SHELL Gold certification with its redevelopment. It is one of the first commercial properties to be certified Wired Platinum in Edmonton. The property achieved an ENERGY STAR(R) Certification with a score of 97. The property is also the winner of the prestigious BOMA International Outstanding of the Year Award (TOBY), the BOMA BEST Award Excellence in Building Environmental Standards, Certificate of Building Excellence and the TOBY Award from BOMA Edmonton. The building sits at a prime intersection between the financial district and adjacent to the new entertainment district, Ice District, that houses Rogers Place (home to the NHL Edmonton Oilers). HSBC Place is directly connected to the Edmonton City Centre Shopping Centre providing tenants with an abundance of food service amenities and shopping. The building is also in close proximity to major transit lines as well as Churchill and Central LRT Stations by way of a direct connection to the pedway. Getting around is easy via the pedway with covered access to a 13.5 kilometer network of over 40 buildings in downtown Edmonton. The building boasts best-inclass tenant amenities including: A professionally managed club-style Fitness Centre, flexible conference room facilities (seating capacity as high as 80 people)concierge servicesdestination dispatch elevator7 individual self-contained private washrooms on tenant floors90 secure bike parking spots complete with lockers an...