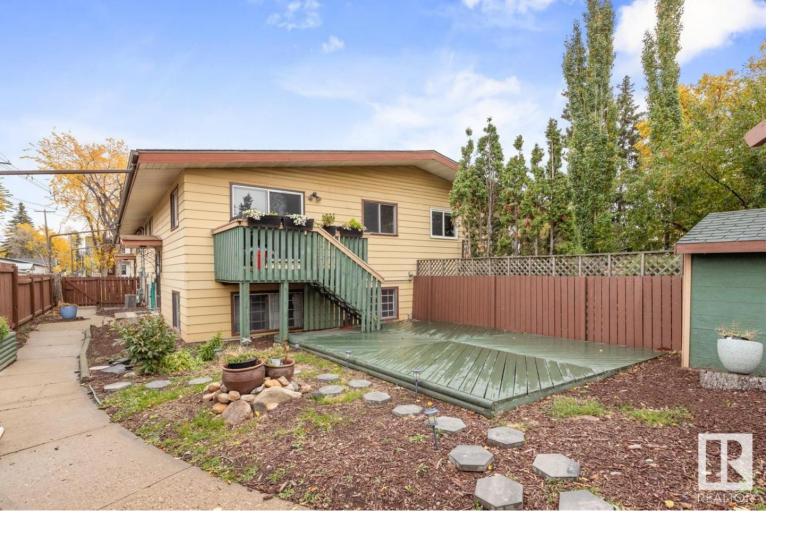

## Edmonton Alberta

\$239,900

Welcome to Grovenor! This beautifully designed bi-level townhouse offers 935 square feet of bright, open-concept living space that exudes elegance and comfort. As you step upstairs, youll find a well-appointed kitchen with upgraded appliances, a cozy dining area, and a spacious living roomperfect for hosting friends and family. The primary bedroom features its own private 2-piece ensuite, while an additional bedroom and a 4-piece bathroom complete the main floor. Head downstairs to the fully finished basement, which boasts another 915 square feet of living space. Large windows fill the area with natural light, creating a welcoming atmosphere in the open living/rec space. Youll also find two additional bedrooms and ample storage. Outside, the backyard is fully landscaped, providing a serene outdoor retreat, and the property includes a parking pad with room for two vehicles. This charming townhouse is ready to welcome you home! (id:6769)