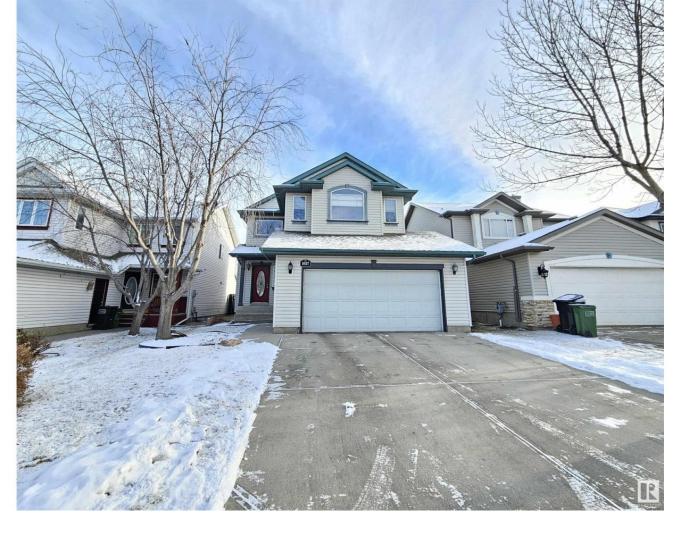

## Edmonton Alberta

\$525,000

Beautiful 1,905 sq.ft. two storey in a quiet crescent location in the Southside community of Rutherford. Beautiful hardwood flooring throughout the main level. Bright living room with double sided gas fireplace and a spacious office on the other side. Lovely kitchen with granite countertops, raised breakfast bar, stainless steel fridge and stove, newer 2019 dishwasher, walk-through pantry, & mosaic tile backsplash. Spacious dining room with garden door access to the large deck with BBQ & gas hookup. Large backyard with apple tree. Main floor laundry and powder room. The upper level offers a good size bonus room with vaulted ceiling and window seat. Three bedrooms including the primary bedroom with 5 pcs. ensuite and walk-in closet. 4 pcs. main bath. The basement is about 80% finished with a large family room, one bedroom, rough-in bathroom, and utility and storage room. Central vacuum. A super clean home. Great location, close to schools, shopping, and public transit. (id:6769)