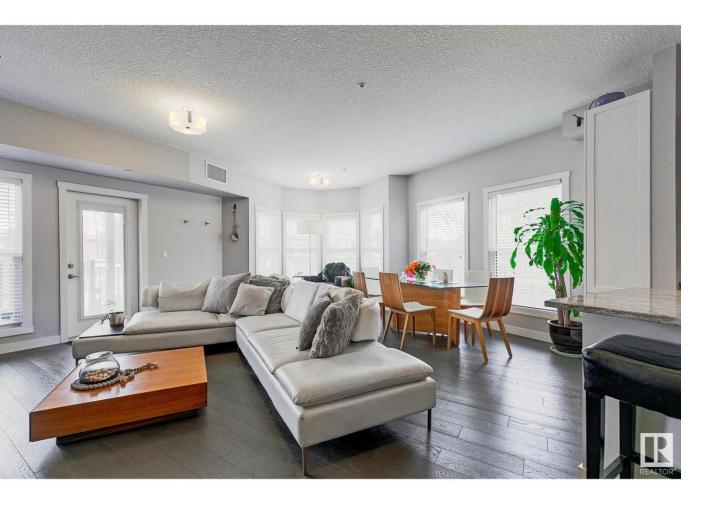

## Edmonton Alberta

\$305,000

Award winning for Accessibility, this luxury 2 bed 2 bath, main floor is the largest corner unit in the complex, & is conveniently located on the future LRT Line, kitty-corner to Westblock, Edmonton's Downtown & MacKinnon Ravine Park, River Valley Trails, shopping & dining. This beautiful luxury condo includes most utilities, sans electricity and Internet. Its perfect for young professionals looking to live close to the city's core. TITLED underground heated parking, street & visitor parking, even a bike rack! This home is granite laden throughout, featuring a gourmet, chefs style kitchen, soft close cabinets, stainless steel appliances, central air conditioning, plenty of cabinetry, upgraded flooring & in-suite laundry. The primary bedroom offers a full ensuite with a large glass enclosed shower. A second bedroom/den/office, creates welcome bonus space, & is perfect for guests. BBQ gas line to the massive North & East wrap around patio, being an ample size for your pet! Just turn the key & move in! (id:6769)