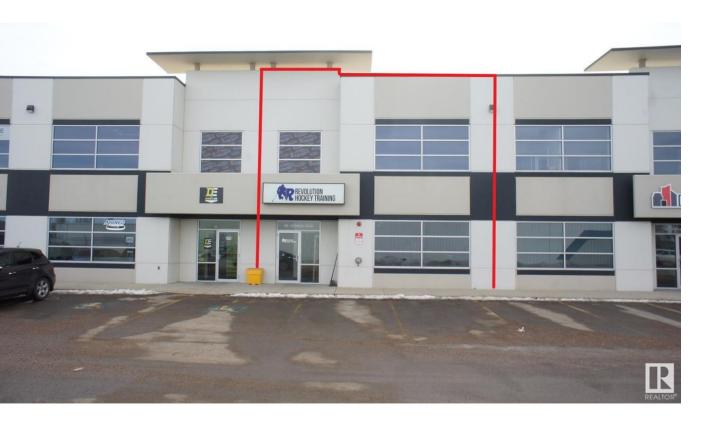

## Sherwood Park Alberta

\$749.000

OWNER/USER OPPORTUNITY. Existing tenant has lease until October 31, 2025 and willing to leave sooner if earlier possession is needed. 3405 sf tilt up concrete office warehouse condo in Sherwood Park. This 30' x 83.5' bay offers a 2405 SF floor plate and an additional 1000 SF of finished load bearing concrete mezzanine. Roof top HVAC, radiant heat in warehouse, 14' x 12' grade loading door and 225 amp 3 Phase power. Fully sprinklered, 20' clear warehouse ceiling height. Condo Fees \$559.39/month (id:6769)