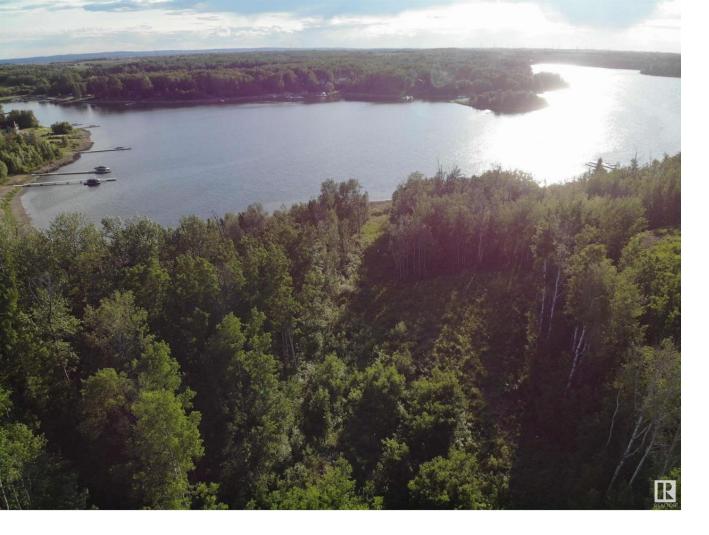

## Rural Parkland County Alberta

\$519.000

WOW! Enjoy Incredible Peaceful Morning & Sunset Views from this Private treed Lot located at WestPoint Estates. Prestigious Subdivision offering Fulltime Lake Living. Time to relax and switch gears with a kayak, paddleboard or fishing boat during calm mornings. You will find loons, geese and yes fish in the lake. LAKEFRONT LOT at JACKFISH LAKE is WEST OF EDMONTON. Approximate 45 minute drive from West Edmonton with all amenities offered in Spruce Grove & Stony Plain for shopping, and Recreation including a Costco coming to the Stony Plain Hwy location. Build your dream home on 1.88 acres private lot in Newer Paved Subdivision. Excellent site for a walk-out basement. Newly built Boat Launch at Jackfish includes a dock, parking lot, & picnic grounds. Mink Lake is 5 minutes away with small convenience store and gas stop. Jackfish Lake Management offers annual meetings for this community for lake residents. Jump into Lake Style Living, A Calming Retreat. (id:6769)