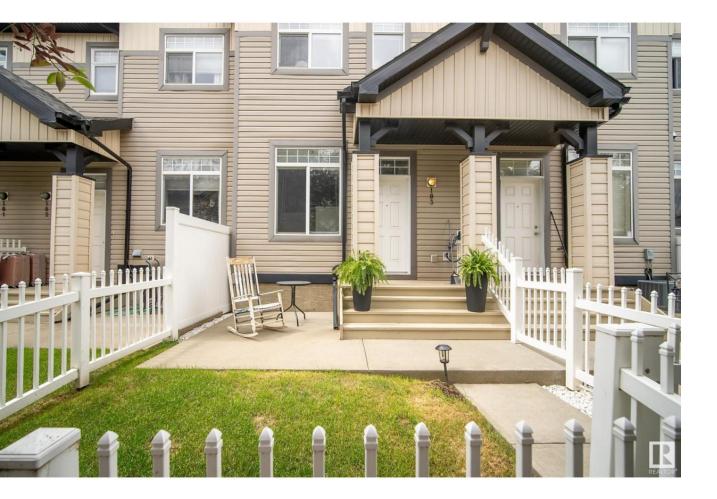

## Edmonton Alberta \$315,900

Gorgeous 2 Storey townhome in Mosaic Meadows, The Hamptons. Featuring 2 primary bdrms, 2.5 baths, & 1253 Sq Ft of bright open concept living space. Front door is off tree-lined path, & fenced front yard. Front porch has gas hookup & space for patio set. Main flr has a beautiful kitchen w/eat up bar & plenty of counter space. Open concept dining area & living rm, & 2 pc bath finish off main flr. 2 large primary bdrms w/walk in closets upstairs . One w/ensuite. Bottom flr/bsmt feat. Ig storage space, laundry, & access to att garage. Close to all amenities like Winterburn Costco, River Cree Convention Ctr, future rec centre in Secord, incoming LRT station, & nearby schools. Low condo fees \$276/mo. Taxes \$2,540/yr. Garage is 1.5 car wide, ideal for SUV plus room for work-bench or motorcycle parking beside it. Garage originally a 2-car tandem (2 vehicles deep) seller converted it to 1.5 wide w/storage behind first stall. Can be changed by removing drywall (board approval not req, since it's Owner property). (id:6769)