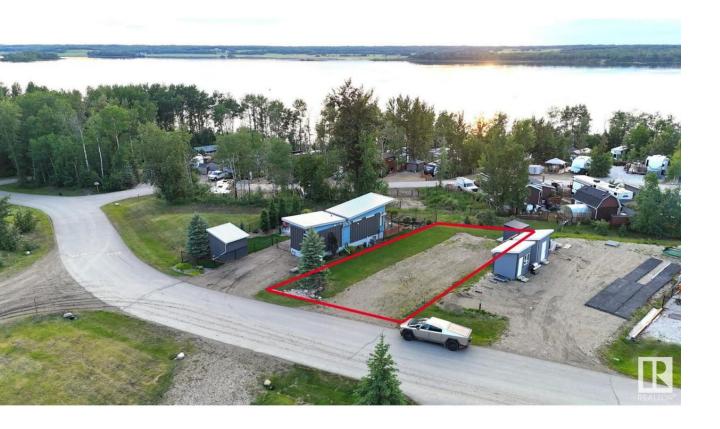

## Rural Parkland County Alberta

\$119,900

LAKE LOT in Sunset Shores RV Resort; a gated, lakefront year-round community on Lake Isle. Park your trailer or install a modular to enjoy lake living all year long with municipal water, sewer and power. Paved roads throughout the community. Sunset Shores' amenities include a clubhouse with heated swimming pool, gym, laundry & showers; boat launch at the marina, an extensive pet-friendly trail system for nature walking or ATVs, and courts for pickle ball, tennis, basketball & beach volleyball. Easy access to the Yellowhead Highway and only a 30-minute drive west of Stony Plain (45 minutes to Edmonton). Your peace of paradise awaits with all the benefits of resort living in this gated, lake side community. (id:6769)