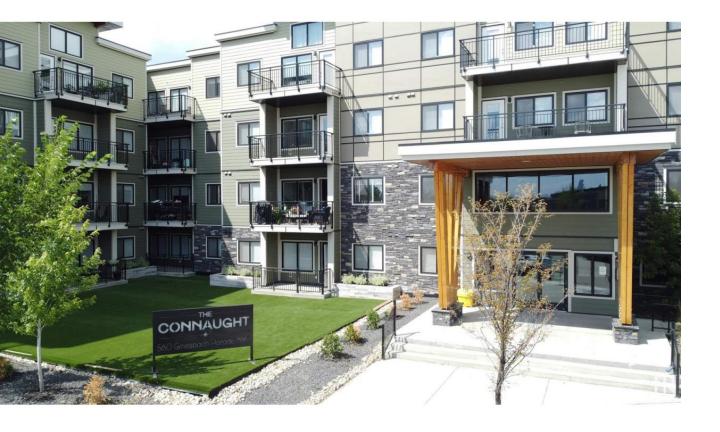

## Edmonton Alberta

\$335,000

The Bentley, 1000 SQ FT (builder's size) 2 bed, 2 bath located on the main floor of The Connaught at Griesbach, located within the award-winning community of Griesbach. Numerous walking trails, manmade lake, schools, shopping and restaurants throughout. Best in class energy efficient air conditioning heat pump unit, quartz countertops throughout, soft-close cabinets and drawers, LVP and LVT flooring with carpet in bedrooms. Enjoy the east facing deck with NG BBQ hookup. One underground parking stall included. Stalls are life lease (no property tax). Building amenities include car wash bay, underground parking, library, exercise room and social/party room. (id:6769)