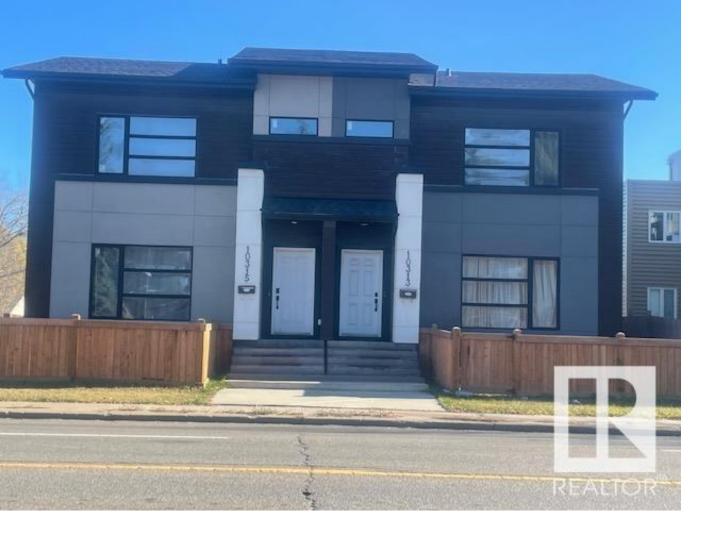

## Edmonton Alberta

\$635,000

1398 Sq. ft. Luxurious half duplex in sought after Community of Grovenor. This Elegant Contemporary John Maxwell build is designed to connect the owner to natures simple elements. Great color themes, oversized windows for plenty of natural sunlight and locations this building as the mantra to provoke elegance and sophistication. The main floor has a 2 pce bathroom, the kitchen and living/dining room is an open concept allowing a great flow. The second floor features a generous Master bedroom with a 5 pce en-suite and his/her closets. There are 2 additional spacious bedrooms and a laundry room area that completes the 2nd level. This Luxurious home has 9 foot ceilings, granite thru-out and the entrance above ground gives a majestic look, it also has a separate entrance to the finished basement with a 3 pce bathroom, 4th bedroom and family room. Great location close to MacKinnon Ravine, Glenora, great shopping and easy access to Downtown. (id:6769)