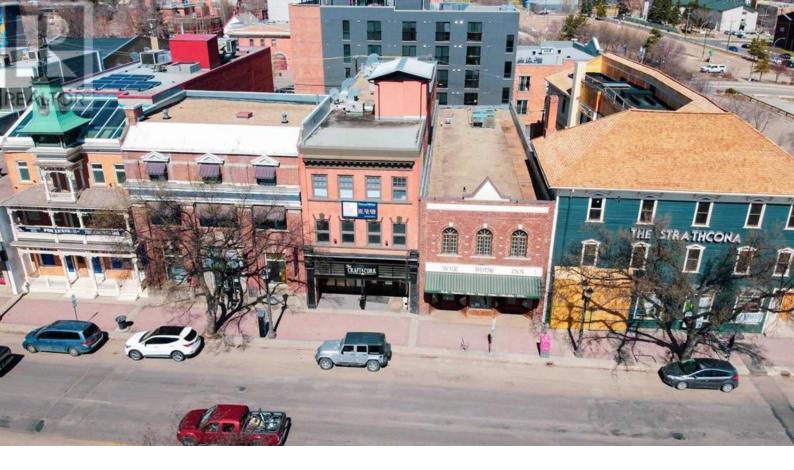

## 10314 82 Avenue Edmonton Alberta

\$2,690,000

Click brochure link for more details\*\*\* Landlord would look to lease main floor Restaurant Space. Rare opportunity to own an iconic character building with Turnkey Main Floor Restaurant Space, ideal for Owner/User located in the heart of Whyte Avenue, which is one of Edmonton's most iconic districts. Whyte Avenue is one of the highest pedestrian traffic areas and enjoys a unique mix of local boutique and regional and national retailers. Turnkey Main Floor Restaurant Space available, ideal for Owner/User. 10,369 SF+/- retail and office building for sale. Located in the heart of Whyte Avenue. Elevator access to each floor. Area retailers include El Cortez restaurant, Leopolds, Hudson's Pub, Dorinku Restaurant, and The Strathcona Hotel redevelopment (The Strathcona). Prime exposure commercial space in character building on Whyte Avenue. Building substantially renovated in 1995 to include elevator, sprinklers, newmechanical, etc. Exposure to over 25,300 vehicles per day along Whyte Avenue. Whyte Avenue's daytime population reaches 94,421 (id:6769)