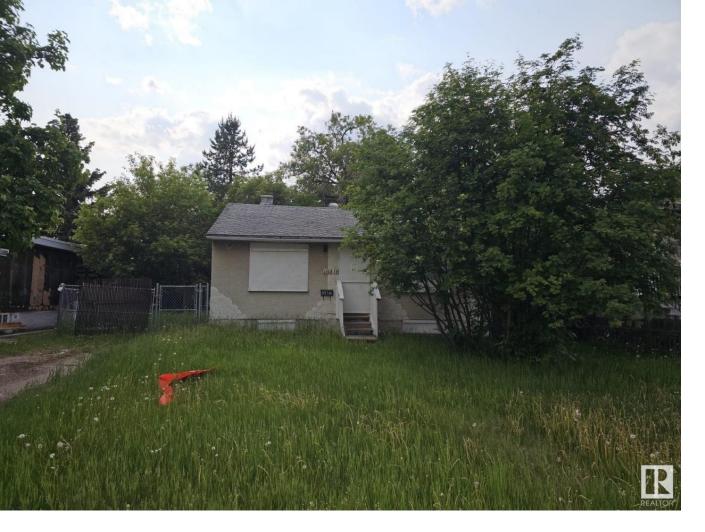

## Edmonton Alberta

\$399,000

Exceptional Infill Redevelopment Opportunity in a Mature Neighborhood! This spacious 50' x 143' (664 sq.m.) lot is perfectly positioned on a quiet, tree-lined street--ideal for a new build in a well-established area. Located near schools, parks, and everyday amenities, it's surrounded by a blend of modern infill homes and original character properties. The property offers rare three-way alley access at the rear, allowing for versatile design options, including garage suites or multi-unit builds (subject to city approval). With flexible zoning and eased building regulations, this is a prime chance to unlock the full potential of the lot. The existing structure is uninhabitable and is being sold as-is, land value only. A smart opportunity for builders and investors looking to develop in a growing, in-demand west Edmonton community. (id:6769)