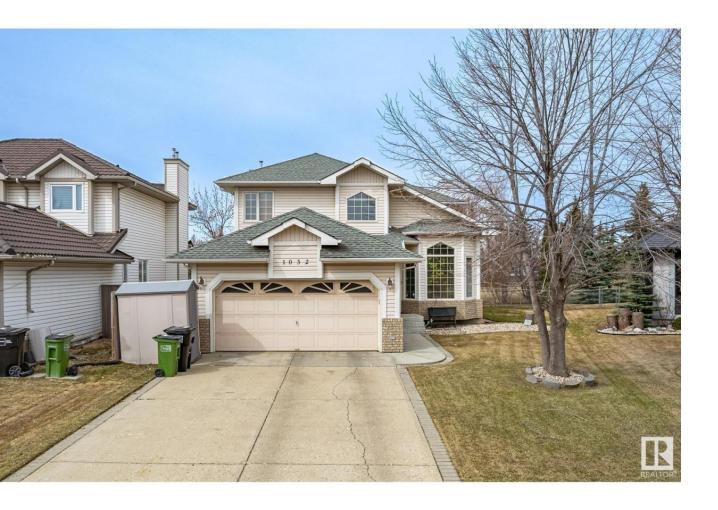

## Edmonton Alberta

\$545,000

WELCOME TO THE GOLF COURSE AT LEWIS ESTATES!! Immaculate 2 storey (2100 + sf) backing on to golf course. Huge pie lot with tons of nature surrounding you. Newer furnace, sump pump and hot water tank. Dishwasher, washer, dryer, have all been replaced and upgraded. Main floor family room with gas mantel fireplace. Kitchen is opened style with island, bay window and dinette area, man door out to deck and backyard. Living room and dining room combined with(tons of natural light). Den and half bath/powder room. Access to garage and main floor laundry. Beautiful showcase stairway to upper level with large master bedroom and 4 piece ensuite, which includes jacuzzi tub and separate shower. Large walk-in closet.2 more large bedrooms and 4 piece bath. This home has pride of ownership throughout and is ready for new ownership. Excellent location access to Major Freeways, Yellowhead and Shopping. (id:6769)