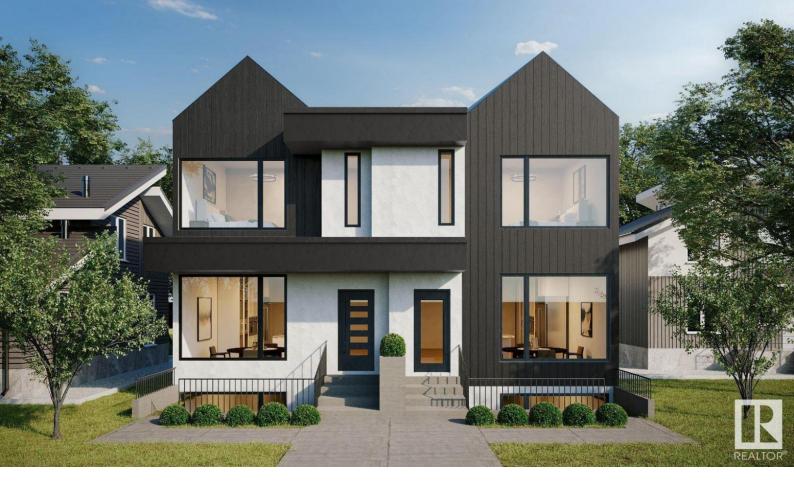

## Edmonton Alberta

\$2,999,999

Visit the Listing Brokerage (and/or listing REALTOR) website to obtain add'l info. This high-end 4-plex with 4 legal suites is situated in one of Edmontons most desirable and prestigious neighbourhoods. Located 50 meters from the LRT station, it offers unparalleled convenience, especially during the winter months, and is steps away from The Columbian Coffee and Vies for Pies. This project qualifies for CMHC MLI Select, providing attractive financing options. It features 12 bedrooms and 14 bathrooms, with each main-level and 2nd-floor unit consisting of two large bedrooms with ensuites, while the basement suites include spacious one-bedroom layouts with high-end kitchens, stylish bathrooms, and in-suite laundry. Additional features include four single detached garages, separate walkouts for basement suites, premium finishes throughout, and a fully landscaped and fenced property. With a projected income of \$215K+ annually and based on a 5.5% cap rate, this property offers significant potential (id:6769)