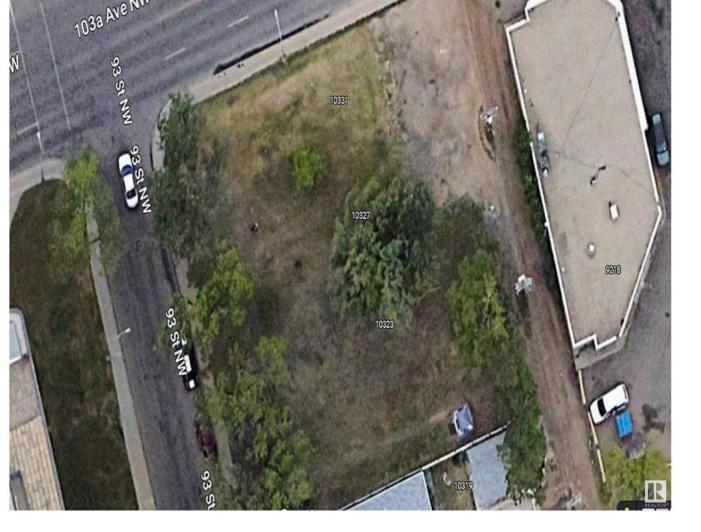

## Edmonton Alberta \$999,000

Property Type: Land Commercial. Other Property Type: Multi Family. Four (4) adjacent lots; in a row; with separate titles; Lots 5, 6, 7 and 8. Zoned CD1 with potential for zoning change with a City of Edmonton application approval. Walking distance to Jasper Avenue, River Valley, Parks, Trails, Residential Community Apartment Buildings and near Edmontons Downtown Business Centers. The 4 lots including a corner lot for redevelopment opportunities for urban life with multiple options for professional offices, retail, apartment condos, 4-plexes, and retail multifamily complexes for a thriving community. Close to the Ice District, Roger Place, Public Library, Art Gallery, Alberta Museum, Convention Center, University, College, Schools, City Center, Restaurant, Shopping and Transit. Individual property addresses and Linc numbers. GST if applicable. (id:6769)