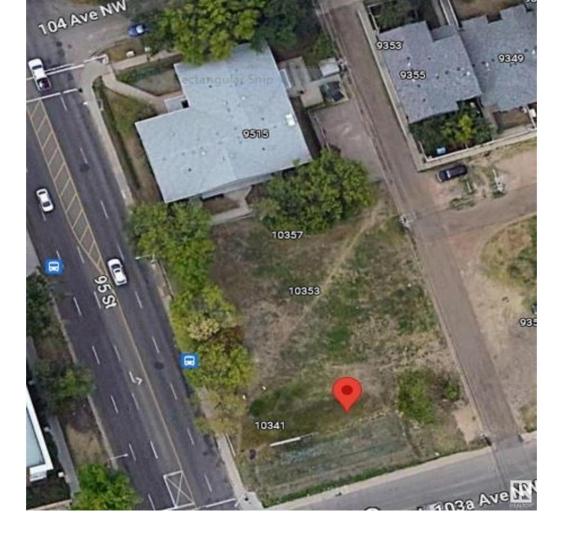

## Edmonton Alberta \$1,250,000

Property Type: Multi Family. Other Property Type: Commercial. With this large parcel of prime land explore the possibilities of five (5) adjacent lots; in a row; with separate titles; Lots 24, 25, 26, 27 and 28. Zoned RA7 with potential for zoning change with a City of Edmonton application approval. The 5 lots including a corner lot; one can create an urban design on the major arterial roadway of 95 Street and 103 Avenue. This land offers a variety of possibilities for Investment Opportunity for Future Redevelopment of apartment condos, 4-plexes, multi residential, or professional offices, retail, parking lot or future planning. Close to the Edmontons City Business Centers, Public Library, Art Gallery, Alberta Museum, Convention Center, Roger Place, Ice District, University, College, Schools, Parks, City Center, Restaurant, Shopping and Transit. Individual property addresses and Linc numbers. GST if applicable. (id:6769)