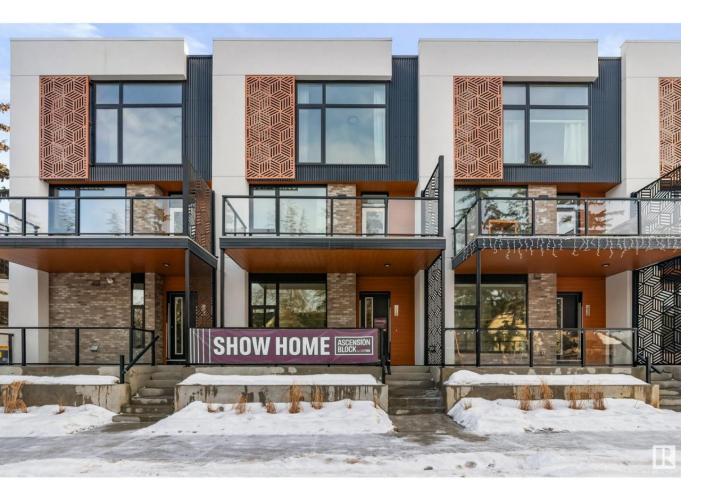

## Edmonton Alberta \$769,900

A rare opportunity to have it all. Welcome to Ascension Block, 11 luxurious premier townhomes nestled in a unique enclave between 124th Street and Glenora. These brand-new townhomes by Cantiro Homes feature contemporary architecture inside and out and are designed to make an impression. Each townhome features sleek interior selections, 9ft main floor ceilings, quartz countertops, engineered hardwood floors, a two-sided glass firebox, and a gourmet kitchen. Each townhome is equipped with a spacious primary suite that features a bathroom oasis, including a fully tiled shower and beautiful floating vanity. A private patio at ground level and an outdoor lounge off the main floor are exceptional entertaining spaces for you and your guests to enjoy the evening sun. Ascension Block is your gateway to infill living. These units are complete and available to tour! Photos are of the showhome unit, colors and finishes may vary. (id:6769)