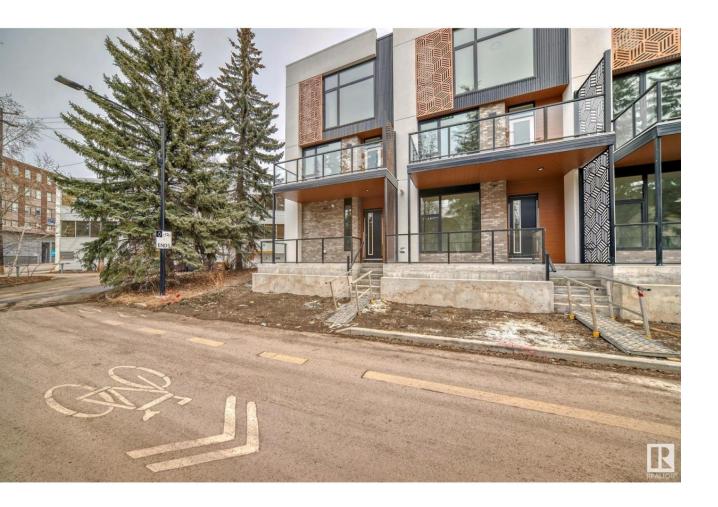

## Edmonton Alberta

\$749,900

Welcome to Ascension Block, 11 luxurious premier townhomes nestled in a unique enclave between 124th Street and Glenora. These brand-new townhomes by Cantiro feature contemporary architecture inside and out and are designed to make an impression. Each townhome features sleek interior selections, 9ft main floor ceilings, quartz countertops, engineered hardwood floors, a two-sided glass firebox, and a gourmet kitchen. Each townhome is equipped with a spacious primary suite that features a bathroom oasis, including a fully tiled shower and beautiful floating vanity. A private patio at ground level and an outdoor lounge off the main floor are exceptional entertaining spaces for you and your guests to enjoy the evening sun. Ascension Block is your gateway to infill living. (id:6769)