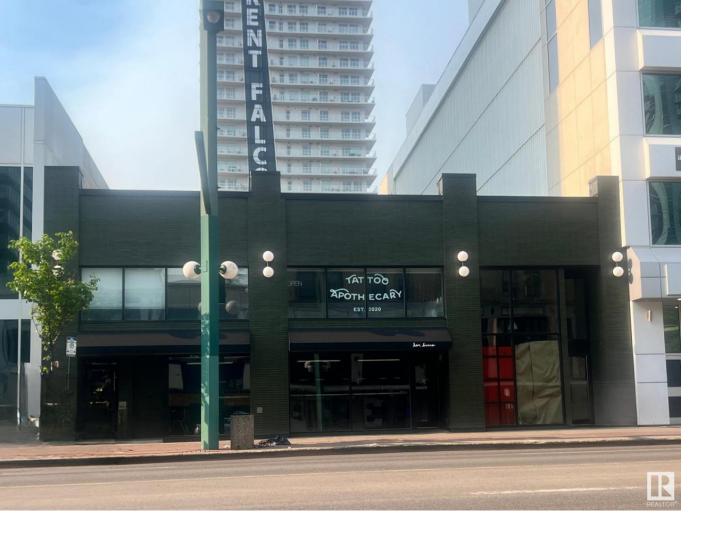

## Edmonton Alberta

\$6,100,000

PRIME INVESTMENT PROPERTY FOR SALE. Exceptional opportunity to own a stabilized income-generating asset on Edmonton's iconic Jasper Avenue. The CORSO Building offers ?10,423 SF of modernized commercial space on an ?8,453 SF site. This two-storey, fully leased property features upscale restaurant tenants, 12 dedicated rear parking stalls, and strong in-place rental income. Extensively renovated between 2014-2018, the property is 100% occupied and delivers a solid 7% cap rate. Located in the heart of Downtown, steps from transit, amenities, and major developments. A true turnkey investment in a high-demand urban corridor. (id:6769)