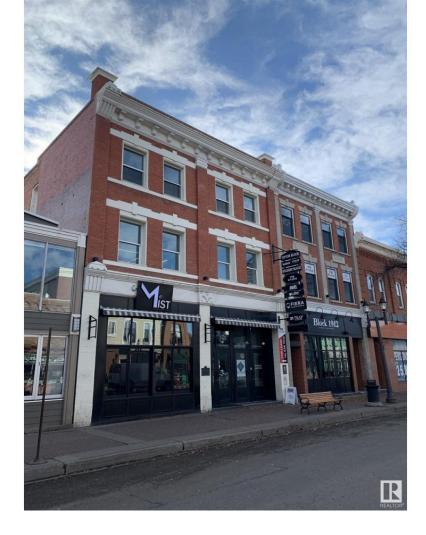

## Edmonton Alberta

\$2,500,000

Fantastic opportunity to own a 12,175 sq.ft. character retail/office building along Whyte Avenue. - 2-storey building demised into 6 tenant spaces. Building has partial occupancy giving potential to an owner/user looking to occupy or an investor to lease up vacant spaces. - All units including common areas have been renovated within the last 5 years. - Building recently underwent upgraded faade, as well as upgrades to HVAC (id:6769)