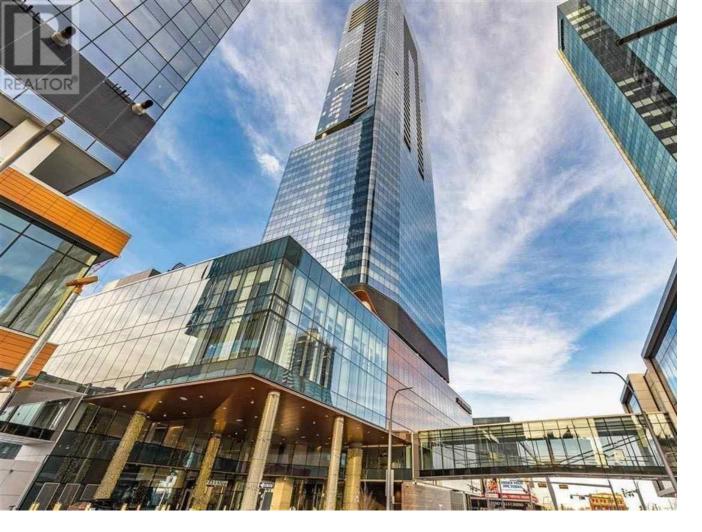

## 10360 102 Edmonton Alberta

Experience luxury living at its finest in this stunning 1 bedroom + Den, 1 bathroom condo located on the 30th floor of the prestigious JW Marriott in downtown Edmonton! With 545 square feet of sophisticated space, this residence offers unparalleled elegance and breathtaking views of the city skyline and the River Valley. The condo boasts the highest quality finishes, including quartz countertops, sleek ceramic tile, and hardwood floors, all meticulously crafted to create a refined living experience. The modern kitchen is equipped with topof-the-line appliances, including a 4-piece stove top, hood fan, microwave, and oven, making it perfect for the discerning home chef. The open-concept living area is bathed in natural light, offering a warm and inviting atmosphere, while the private balcony provides a serene retreat where you can enjoy panoramic views of downtown Edmonton and the River Valley. As a resident of the JW Marriott, you'll enjoy access to world-class amenities such as 24/7 concierge service and security, unlimited access to the Marriott Archetype Gym, a luxurious swimming pool and spa, an exclusive billiards room, and a lounge. The building also features a patio with BBQs, loungers, and glass fire pits, perfect for socializing or relaxing outdoors. The condo includes heated underground parking and a secure, ensuring ample space for your belongings. Located in the heart of Edmonton, the JW Marriott Hotel offers unparalleled access to the city's best dining, shopping, and entertainment options. The hotel also has a private walkway for its residents that is connected directly to the Roger's Place Arena. As a resident, you'll also benefit from hotel-style living with services such as room service and housekeeping, making everyday life more convenient and luxurious. This unit has nice & open Balcony with Panoramic Edmonton Views. This exceptional condo offer...