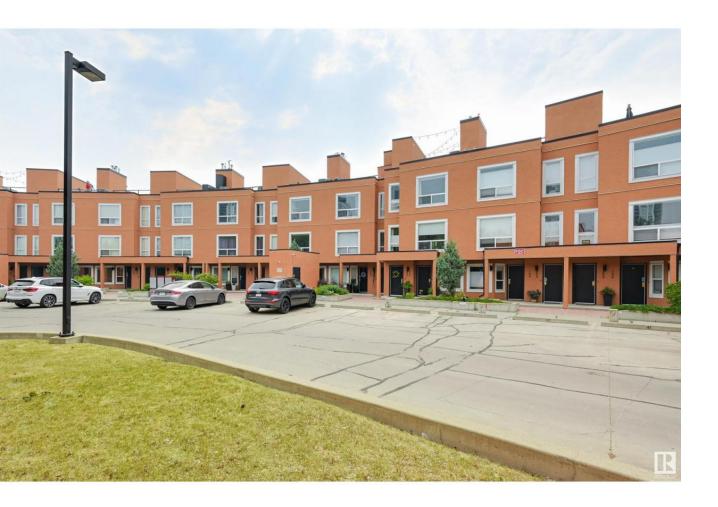

## Edmonton Alberta

\$275,000

FANTASTIC VIEWS from this 1,346 SQ.FT. (652sq.ft. main floor 694sq.ft. lower level) condo in the GATED COMMUNITY of the SUMMIT in RIVERDALE conveniently located with the river valley trails at your doorstep with the walking/biking trails and quick access to restaurants, coffee shops, the loe District and the LRT. This open concept living space has a formal dining room & patio doors opening to the balcony with RIVER VALLEY VIEWS and a gas BBQ outlet. The space is great for entertaining with a gas fireplace in the living room. The kitchen has white cabinetry and an island with an eating bar with lots of storage. The den is on the main floor next to the 3 piece bathroom. On the lower level there is the SPACIOUS PRIMARY SUITE that was a 2 bedroom converted to a large bedroom with a walk through closet to the 4 piece ensuite bathroom. Lots of storage. INSUITE WASHER AND DRYER. UNDERGROUND TITLED PARKING with access at your door & an extra storage locker #32. Lots of visitor parking. Shows very well! (id:6769)