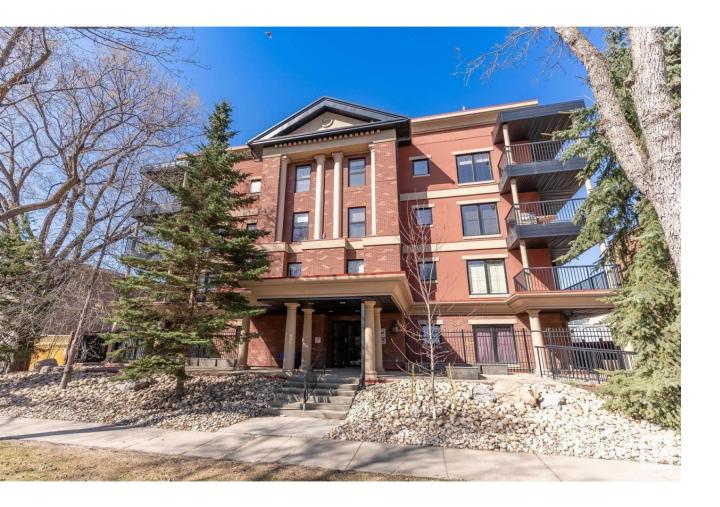

## Edmonton Alberta

If you're looking for extra living space in one of Edmonton's BEST built concrete 4 storey buildings, look no further! This one bedroom + den unit has 807sf of indoor living space PLUS another 400+sf of an amazing ground level patio/deck area. This gives you 1200sf of living space, try and find another concrete condo in downtown/ Oliver areas at this price with that kind of space! This outdoor living space can be customized to your personal outdoor oasis. You get morning and afternoon sun and has a covered area too. This unit features laminate floors, some new appliances, ensuite bathroom, a large and open kitchen and a corner fireplace for chilly winter nights. This is a sensible floorplan for a couple or single person. Living in the heart of Wihkwentowin (Oliver) affords you a walk friendly life to nearby restaurants and coffee shops as well as future LRT stop 2 blks away, and our amazing river valley. If you're shopping for condos and have the choice between wood frame and concrete, choose concrete! (id:6769)