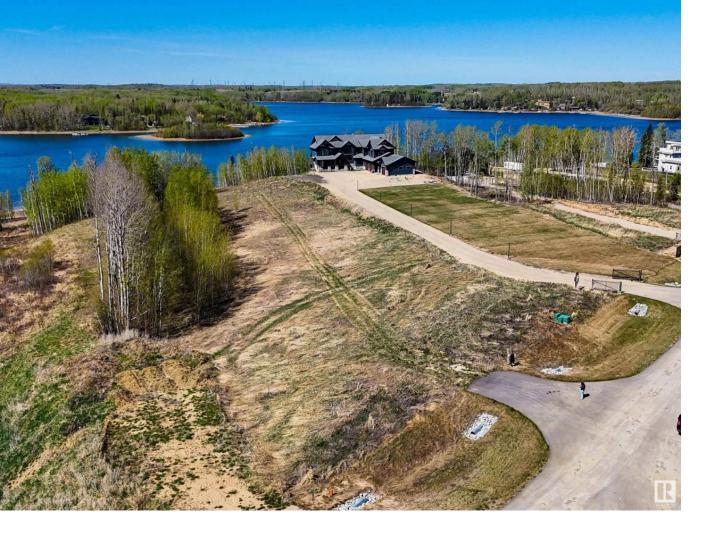

## Rural Parkland County Alberta

\$589.900

Lakefront Living Awaits - 1.7 Acres on Jackfish Lake. Welcome to a rare opportunity to own 1.7 acres of pristine lakefront property on the sought-after shores of Jackfish Lake in exclusive West Point Estates. This expansive lot offers the perfect canvas to build your custom walk-out dream home, where every detail can be designed to match your lifestyle and vision. Enjoy year-round west-facing sunsets that paint the sky in rich hues of orange and gold — a front-row seat to nature's evening show from the comfort of your future patio or lakeside deck. With direct access to the water, you can step out your back door and into a life of tranquility, boating, paddleboarding, or simply unwinding by the dock. Located just 35 minutes from the city limits, this property blends peaceful lake life with easy access to urban amenities, making it an ideal retreat for weekend escapes or full-time living. Don't miss your chance to create something truly extraordinary on one of the region's most desirable lakes. (id:6769)