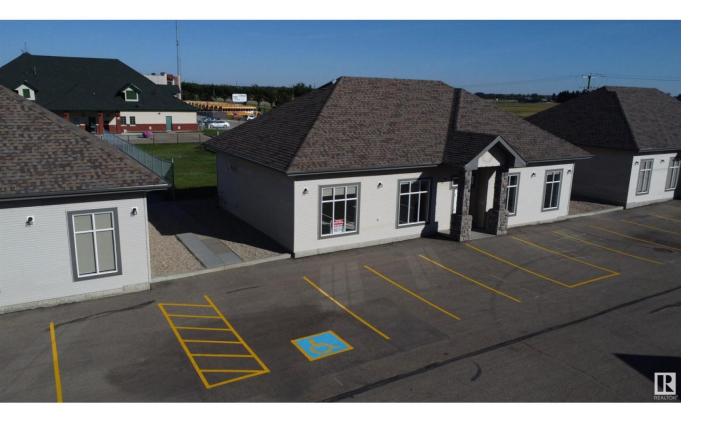

## Beaumont Alberta

\$575,000

Own or lease your own building today. 1948 sq ft main floor in Magasin Business Park. Each building has its own title within a bare land condo. Built to accommodate a variety of users such as medical, legal, retail, office or professionals. All wood frame construction, clear span, and framed for a 16' x 10' overhead door. Each building is individually serviced for utilities. Total of 30 parking stalls. High exposure from Hwy 625 & Magasin avenue. (id:6769)