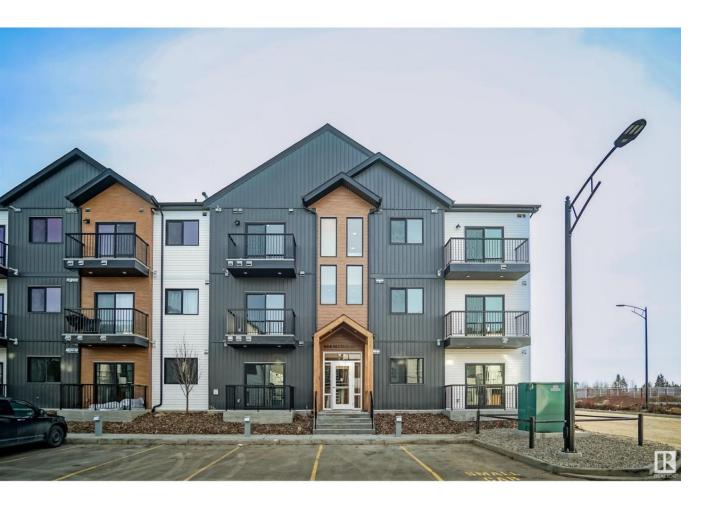

## Edmonton Alberta

Welcome to Nordic Village in Secord, where we master the art of Scandinavian design. This urban flat is StreetSide Developments Koselig model which has modern Nordic farmhouse architecture and energy efficient construction, our maintenance free townhomes & urban flats offer the amenities you need -- without the big price tag. Here's what you can expect to find in this exciting new West Edmonton community. Modern finishes including quartz counters & vinyl plank flooring. Ample visitor parking, close to all amenities and much more. This unit includes a packaged terminal air conditioner and stainless steel appliances. \*\*\* This unit is under construction and will be complete by October 2025 and the photos used are from a previously built unit, so colors may vary \*\*\*\* (id:6769)