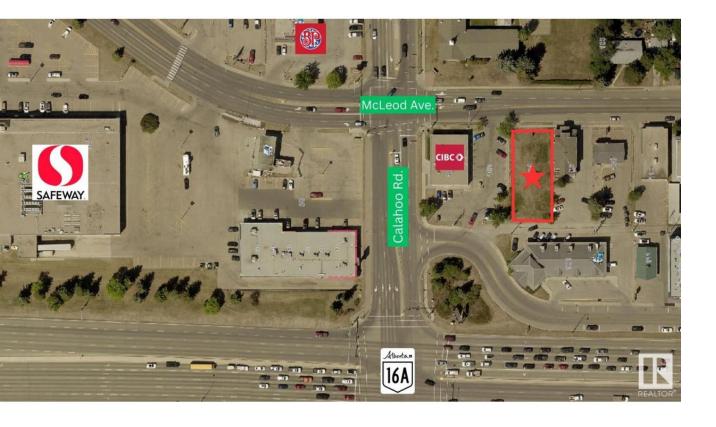

## Spruce Grove Alberta

\$650,000

A Prime 8580+/- SF parcel of bare commercial land in the heart of Spruce Grove's bustling City Centre Commercial District on McLeod Avenue. Zoned C1, this lot offers a range of development opportunities including retail, professional services, health services, multi-unit dwelling, live-work dwelling and more. C1 zoning also allows for the development of up to 4 storeys. Priced at \$650,000, this is a rare chance to secure a foothold in a thriving business hub. Perfect for investors or developers looking to make their mark in a high-traffic location, McLeod Avenue sees approximately 8900+/- vehicles per day. (id:6769)