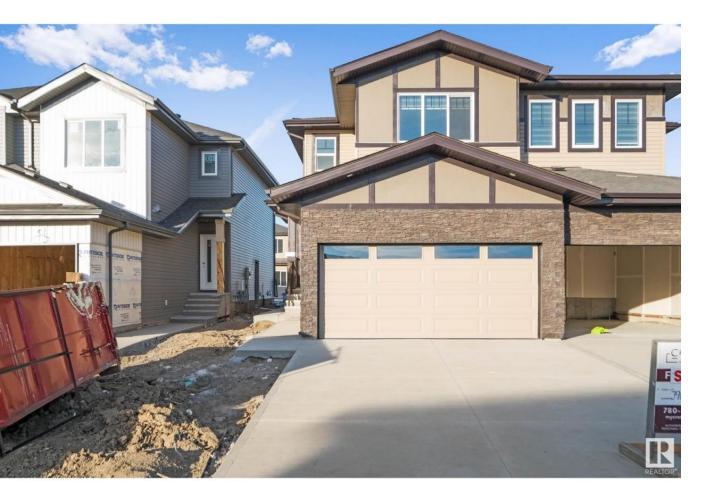

## Leduc Alberta \$469,000

AFFORDABLE LUXURY IN MEADOWVIEW! Welcome to this stunning half duplex with DOUBLE CAR ATTACHED GARAGE! Featuring beautiful cabinetry, an upgraded backsplash, S/S Appliances & elegant quartz countertop -the true highlights of the kitchen! The space flows effortlessly into the dining area, and spacious living room perfect for both family meals & entertainment. A convenient half bath completes the main floor. Upstairs, you'll find a spacious primary bedroom with a 5-piece ensuite. Two additional bedrooms, a full bath, & upstairs laundry finish off the upper level. This home has a separate entrance for future development potential! Outside, enjoy the added convenience of a double detached garage! \*Home is under construction. Photos are of same floorplan but not of actual home. Some finishings may differ. (id:6769)