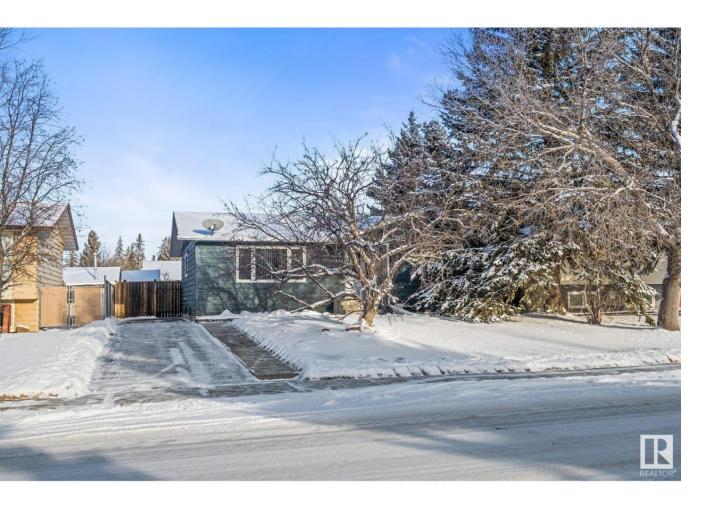

## Stony Plain Alberta

Discover your dream 1200 sq ft bungalow in a serene, mature neighborhood. This well-maintained gem offers a spacious fenced yard, back alley access, a 24x24 garage, PLUS a front driveway. No shortage of parking here! Recent updates over the last 10 years include windows, shingles, insulation, hot water tank, furnace, doors, carpet, and washer/dryer. The functional kitchen offers a view of the manicured backyard and features a bright dining area, all while a stunning rock wall accents the living area. Upstairs, discover 3 inviting bedrooms, including the primary bedroom that boasts a convenient 2-piece ensuite for your comfort and privacy. The basement features 2 additional bedrooms, a 4-piece bathroom, large laundry/storage area and an entertainment area with a built-in bar and pellet stove for cozy evenings watching the game. Step out to the deck and indulge in your private hot tub after a long day at work. Don't miss the opportunity to make this your forever home. (id:6769)