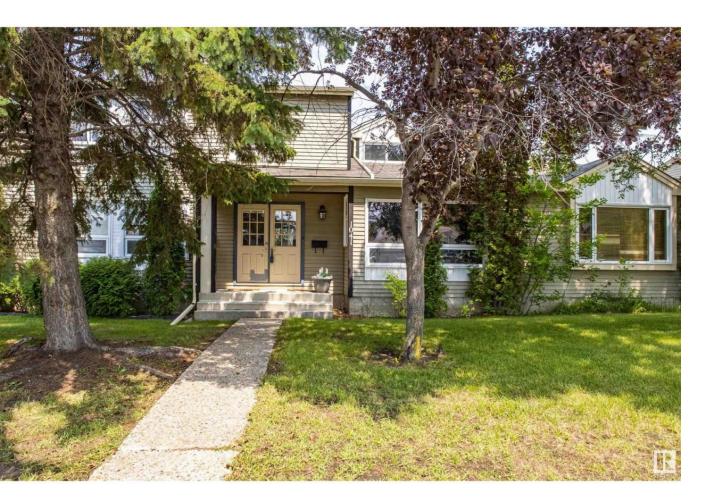

## Sherwood Park Alberta

\$264,900

This is the ONE! Welcome to this meticulously kept 1,134 sq ft townhouse located in the desirable community of VILLAGE ON THE LAKE! This BRIGHT & INVITING home offers a functional layout with 3 large BEDROOMS and 1.5 BATHS. The MAIN Floor Starts with a spacious front foyer that flows into a SUN-filled South Facing LIVING room with a stunning Floor-to-Ceiling stone WOOD Burning FIREPLACE. The huge DINING room offers tons of space for guests & family. The Bright kitchen boasts Newer Stainless appliances, ample cabinetry & flows seamlessly into the dining area. A convenient 2-PC bathroom completes the main level. The Fully Finished Basement features a Spacious REC ROOM, a SPECTACULAR WET BAR with KEGERATOR, additional Storage, LAUNDRY & Mechanical area. The fenced back yard offers an Outdoor OASIS with Privacy & Lots of Greenery - Perfect for entertaining or relaxing. The home comes with 2 assigned energized parking stalls. Ideally located near schools, shopping, transit and more! Close to ALL Amenities. (id:6769)