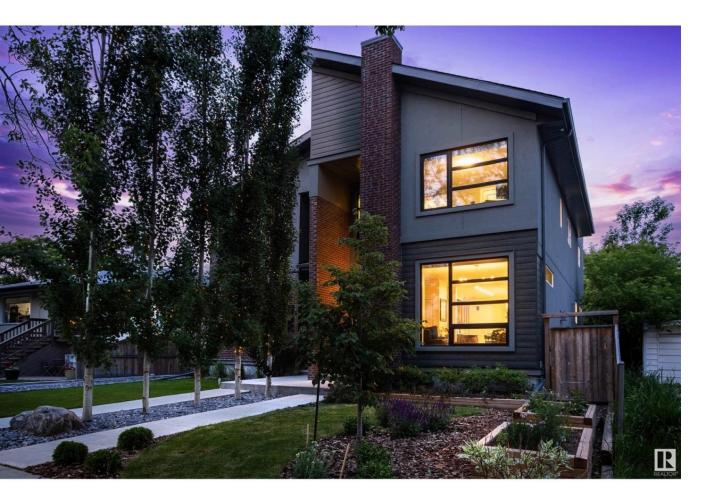

## Edmonton Alberta

Welcome to stylish living in Grovenor, where modern elegance meets everyday comfort. Immediately evident is the gorgeous curb appeal stemming from brick accents & a meticulously maintained front yard. This thoughtfully crafted home showcases large windows bringing in natural light & gorgeous hardwood floors throughout the main level. The open-concept layout features a cozy living room w/ a tiled gas fireplace & wood mantle, leading to a beautifully appointed kitchen w/ espresso-stained cabinets, quartz counters, S/S appliances & a large center island w/ breakfast bar. Enjoy meals in the bright dining area w/ direct access to the beautifully landscaped backyard w/ a spacious deck & patio. Upstairs, the primary suite offers a generous walk-in closet & luxurious ensuite bath, while 2 add'l bdrms provide space for family & guests. The basement adds versatility w/ a large rec room, 4th bdrm, & full bath. Topping it off is your large private ROOFTOP PATIO - perfect for relaxing or entertaining beneath the stars (id:6769)