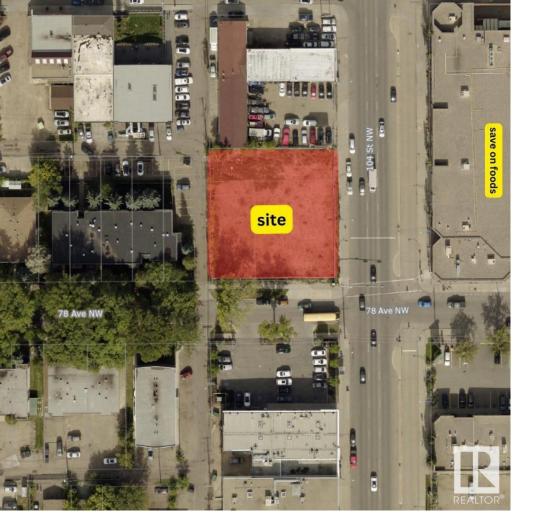

## Edmonton Alberta \$2,200,000

PRIME LOCATION - 0.423 Acres in Old Strathcona! This rare corner lot sits right on Calgary Trail South, directly across from Save-On-Foods, in the heart of historic Old Strathcona -- one of Edmonton's most vibrant and high-traffic areas. You're steps away from University of Alberta, Grant MacEwan, shopping, nightlife, entertainment, LRT, and ETS routes. The Old Strathcona Public Realm Strategy focuses on walkable, bike-friendly urban living with plazas and lively alleyways. The area is rich with parks, schools, healthcare, shopping, and a strong community vibe. Zoned MU (Mixed-Use) - perfect for a mix of residential and commercial development like offices, retail stores, or apartment condos. With Calgary Trail frontage and a laneway on the east side, this high-exposure corner lot is ideal for a standout urban project in a thriving neighbourhood. (id:6769)