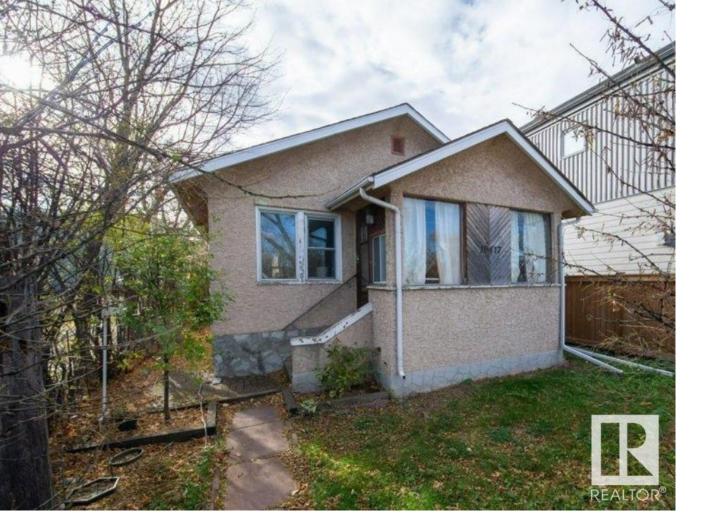

## Edmonton Alberta

\$458,200

RSM H14 Goldmine!\*\* Build up to 16 units on this infill lot. Existing 1927 house is tenant-occupied (providing immediate cash flow during planning). Exceptional redevelopment opportunity in established area. (id:6769)