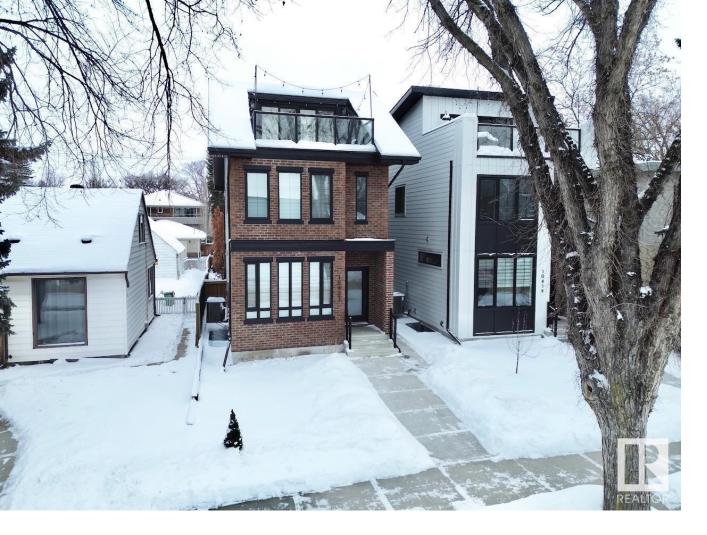

## Edmonton Alberta

\$1,169,000

STUNNING 2.5 STOREY HOME WITH A LEGAL SUITE AND ROOF TOP PATIO IN AN ABSOLUTE PRIME LOCATION OVERLOOKING THE GLENORA COMMUNITY LEAGUE! This one of a kind property is a true MUST SEE! The home itself features a total of 4 beds, 3.2 baths, and over 2100 sqft on the upper 3 floors. Notable finishes are black frame triple pane windows, upgraded spray foam insulation, custom horizontal metal railings, luxury vinyl plank, hexagonal tile, full size fridge and freezer, built-in oven, 36in cooktop & hood fan, custom cabinets with hickory wood accents and floating shelves just to name a few. Outside the yard is fully fenced with a 12x12 deck and a 26ft long double detached garage (long enough to fit a truck). The location speaks for it self with 10 min to downtown, u of a, grant mac, nait, costco, royal alex, stollary and steps to the river valley! The community league features a playground, spray park, pickleball courts, tennis courts, outdoor hockey rink, soccer field and so much more! (id:6769)