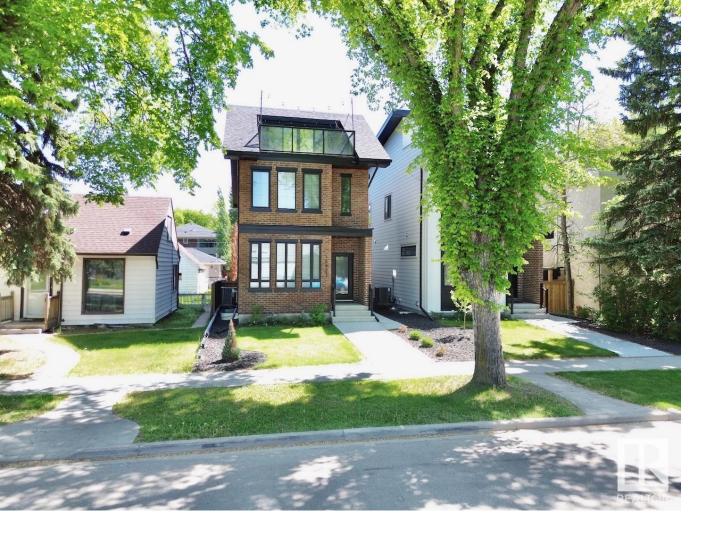

## Edmonton Alberta \$1,069,000

STUNNING 2.5 STOREY HOME ROOF TOP PATIO IN AN ABSOLUTE PRIME LOCATION OVERLOOKING THE GLENORA COMMUNITY LEAGUE! This one of a kind property is a true MUST SEE! The home itself features a total of 4 beds, 3.2 baths, over 2800sqft of finished space including a 1 BED 1 BEATH LEGAL SUITE! Notable finishes are black frame triple pane windows, upgraded spray foam insulation, custom horizontal metal railings, luxury vinyl plank, hexagonal tile, full size fridge and freezer, built-in oven, 36in cooktop & hood fan, custom cabinets with hickory wood accents and floating shelves just to name a few! Outside the yard is fully fenced with a 12x12 deck and a 26ft long double detached garage (long enough to fit a truck). The location speaks for it self with under 10 min to downtown, u of a, grant mac, nait, costco, royal alex, stollary and steps to the river valley! The community league features a playground, spray park, pickleball courts, tennis courts, outdoor hockey rink, soccer field and so much more! (id:6769)