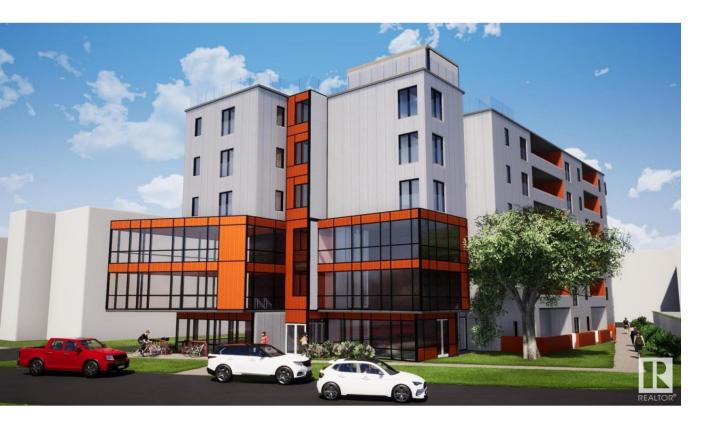

## Edmonton Alberta

\$1,495,000

Opportunity knocking! Excellent 17,000.00 Sq.ft of Mid-rise development site in Downtown Edmonton-Just off Jasper Ave. right next to newer hi-rise condo - The Property on Jasper. All the new condo unites will have overview of Downtown Sky Lite plus River. walking distance to new LRT and Dawson Park. New current zoning (DC 2) in place. It allow 6 storey / one underground parkade total of 75 units in place you built with wood construction to bring cost down and make much more affordable building. There are two older house (as is, where is) on site. It generates \$8,500 per month rental income. Perfect re-developed property. (id:6769)