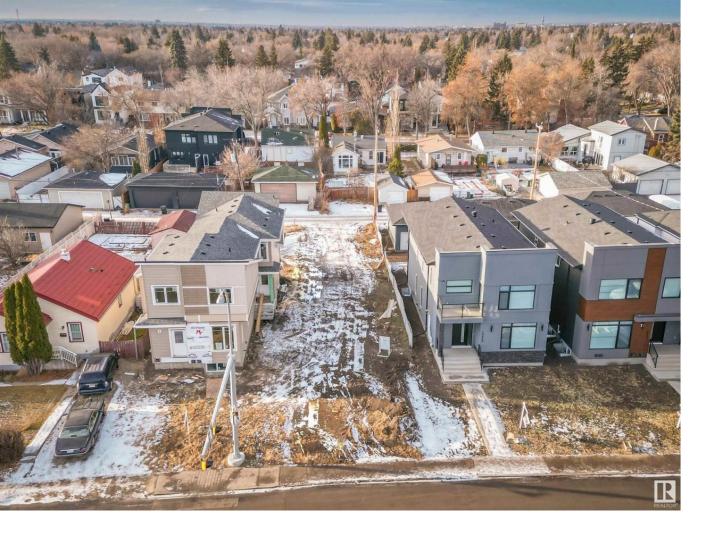

## Edmonton Alberta

\$309,999

Great opportunity in Grovenor! Easily accessible great location for your next build in Edmonton. This 32 x 143 foot lot offers an exciting opportunity, especially with the new zoning bylaw coming into effect on January 1 2024. From this location, you are located 10 minutes from downtown, 13 minutes from West Edmonton Mall, 7 minutes from Yellowhead trail and around 11 minutes from Whitemud Drive. Immediate vicinity offers basic amenities, including health, shopping and leisure plus schooling. To calculate how many units can fit on this lot you take the area of the lot in meters square and divide that by 75. Result is the number of units that may fit in a building on this site. (id:6769)