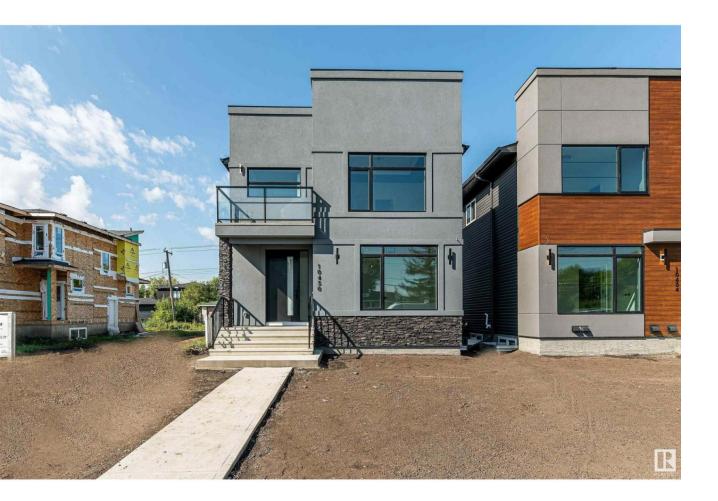

## Edmonton Alberta

Investor Alert! The Best Value for your Money! Not a Skinny! 10 MINS to DOWNTOWN! 7 MINS to U OF A, 5 MINS TO WESTMOUNT SHOPPING MALL!! BRAND NEW MODERN TWO STORY+BASEMENT LEGAL SUITE+ TRIPLE GARAGE+200A POWER+2 FURNACES+ 2 HRVs! APPROX 3300 SQFT+6 BEDS+4 BATHS+MAIN LEVEL DEN WITH FULL BATH+ TWO KITCHENS+ FORMAL DINING WITH HIGH CEILINGS+BONUS ROOM+LIVING ROOM WITH SLIM ELECTRIC FIREPLACE+ CEILING DESIGNES AND LED STRING LIGHTS. HIGH END FINISHES+LED LIGHTINGS+CROWN MOULDINGS+ TWO TONED MODERN EUROPEAN STYLE KITCHEN+MASSIVE WATER FALL ISLAND+WALK IN PANTRY+SS APPLIANCES. HARDWOOD/HORIZONTAL METAL RAILING+STEP LIGHTING+ HARDWOOD FLOORING+ EXPANSIVE TILES & BACKSPLASHES. OWNERS SUITE ->HIS & HERS SINKS+CUSTOM TILE SHOWER/GLASS DOOR+ PRIVATE.BALCONY. FF LEGAL SUITE-> 2BED+KITCHEN+DINING ROOM+ LARGE REC ROOM+ SPACE FOR THIRD BEDROOM+FULL BATH WITH TUB. X-LARGE DECKS (10X24). MODERN SLEEK EXTERIOR+ACRYLLIC STUCCO+DESINER SIDINGS! IMMEDIATE POSSESSION. HURRY! HURRY! (id:6769)