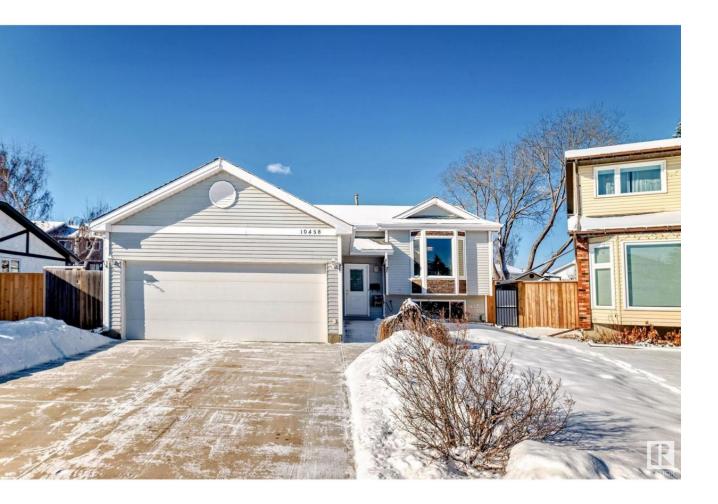

## Edmonton Alberta \$499,900

This 1246 sq.ft. bi-level home sits on a quiet crescent, backing onto a scenic green belt and just steps from Bearspaw Park. The main floor features 3 bedrooms, including a primary with a half-bath ensuite, plus a full bathroom. A bright living area flows into the functional kitchen and dining space. The finished basement adds 4 more bedrooms, a full bath, and 2 half-bath ensuites, offering great flexibility. Stay cool year-round with central A/C. A double attached garage completes this fantastic home. (id:6769)