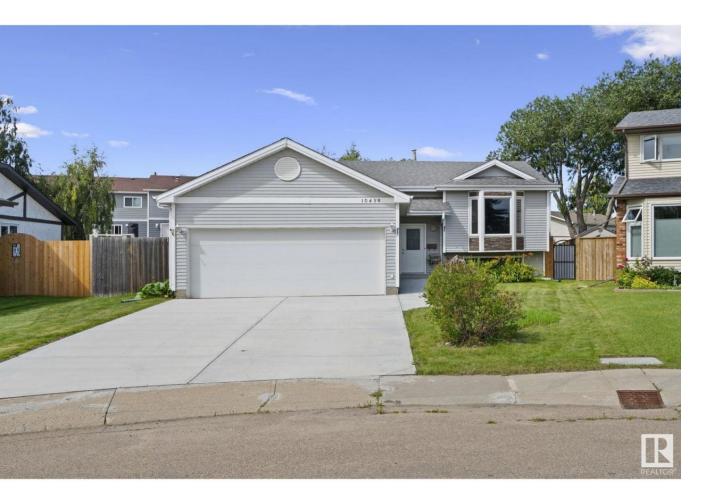

## Edmonton Alberta

Spacious 7-bedroom, 5-bathroom bi-level in Bearspaw! Located on a quiet cul-de-sac, this 1,236?sq?ft home features a brand-new driveway, central A/C, and a double attached garage. The main floor offers 3 bedrooms, a bright living room, and a functional kitchen with access to a huge southwest-facing deck. The primary bedroom includes a 2-piece ensuite, and there's a shared 4-piece main bath. The fully finished basement includes 4 more bedrooms, another full bath, and 2 half-baths--perfect for extended family. Close to schools, parks, transit, and South Edmonton Common. (id:6769)