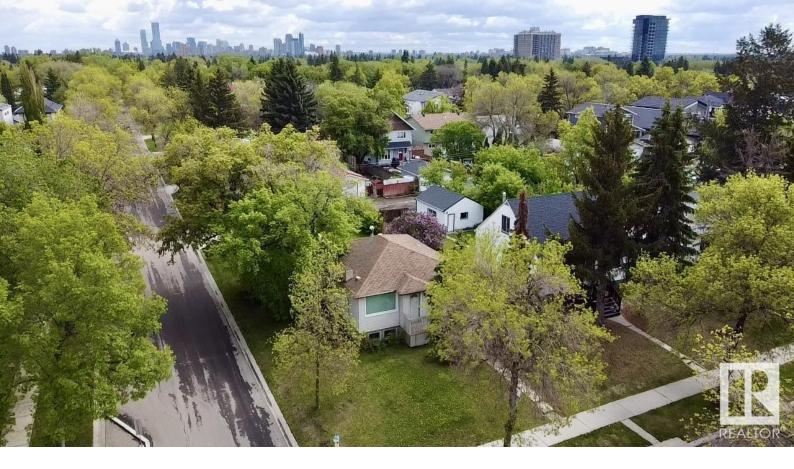

## Edmonton Alberta \$375,000

Prime Opportunity in Sought after Grovenor! This 43' x 130' CORNER LOT sits on a stunning tree-lined street in one of Edmonton's most desirable neighborhoods. Surrounded by upscale homes and infill development, this is your chance to build a luxurious single-family home or explore multi-unit potential. With easy access to downtown, the River Valley, trails, shopping, and top-rated schools, the location is unmatched. Whether you're a builder, investor, or dream-home designer, this lot offers exceptional value in a high-demand area. Don't miss this rare chance to secure a premium lot in a high-end community with limitless potential! (id:6769)