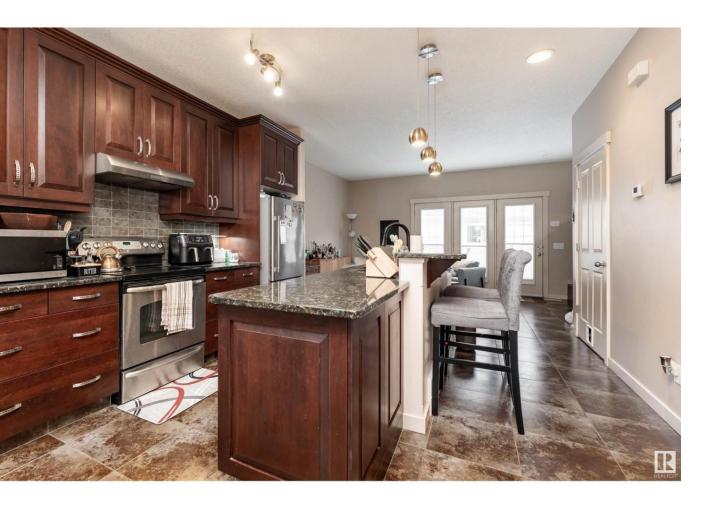

## Edmonton Alberta

\$425.000

Beautiful 1809 sq ft 2 bedroom townhome located across from Patricia Park in the heart of Griesbach. This home features an open floor concept with dinning room, kitchen (with island & granite counter tops), 2 pc bath and living room area with cozy gas fireplace. One large bedroom on the 2nd floor with walk in closet, a full 4 pc ensuite bath with separate tub and shower, convenient laundry and large open plan bonus room. The third floor is an amazing primary bedroom suite with its own 5 pc bath, walk in closet and vaulted ceilings.