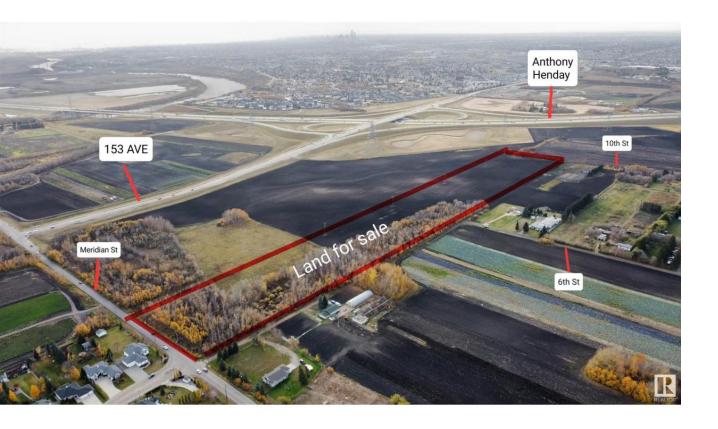

## Edmonton Alberta

\$2,000,000

GREAT FUTURE POTENTIAL FOR FUTURE DEVELOPMENT .GREAT ACCESS TO ANTHONY HENDAY AT 153

AVE AND AT MANNING DRIVE .CLOSE TO 2 GOLF COURSES, MANNING TOWN VILLAGE ,LONDONDERRY

MALL FOR ALL YOUR SHOPPING NEEDS. CURRENTLY ZONED AG AND PART OF HORSE HILL AREA

STRUCTURE PLAN FOR FUTURE RESIDENTIAL .WATER AND SEWER ARE CLOSE BY THIS LOT IS 19.25

ACRES IN SIZE (id:6769)

Listing Presented By:

Originally Listed by: RE/MAX Elite

http://lawrencecote.remax.ca/

**RE/MAX River City** 